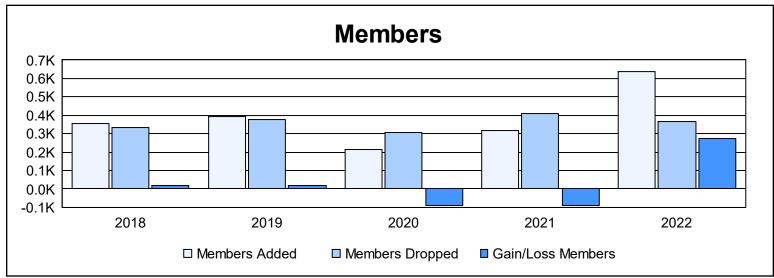

| Year      | New<br>Clubs | Dropped<br>Clubs | Gain/<br>Loss<br>Clubs | New<br>Members | Charter<br>Members | Reinstate<br>Members | Transfer<br>Members | Total<br>Member<br>Added | Total<br>Members<br>Dropped | Gain/<br>Loss<br>Members |
|-----------|--------------|------------------|------------------------|----------------|--------------------|----------------------|---------------------|--------------------------|-----------------------------|--------------------------|
| 2017-2018 | 5            | 4                | 1                      | 201            | 127                | 6                    | 19                  | 353                      | 334                         | 19                       |
| 2018-2019 | 4            | 4                | 0                      | 214            | 127                | 32                   | 20                  | 393                      | 376                         | 17                       |
| 2019-2020 | 2            | 1                | 1                      | 137            | 61                 | 4                    | 12                  | 214                      | 306                         | -92                      |
| 2020-2021 | 2            | 6                | -4                     | 203            | 66                 | 11                   | 35                  | 315                      | 407                         | -92                      |
| 2021-2022 | 12           | 1                | 11                     | 298            | 319                | 11                   | 11                  | 639                      | 367                         | 272                      |
| Average   | 5            | 3                | 2                      | 211            | 140                | 13                   | 19                  | 383                      | 358                         | 25                       |